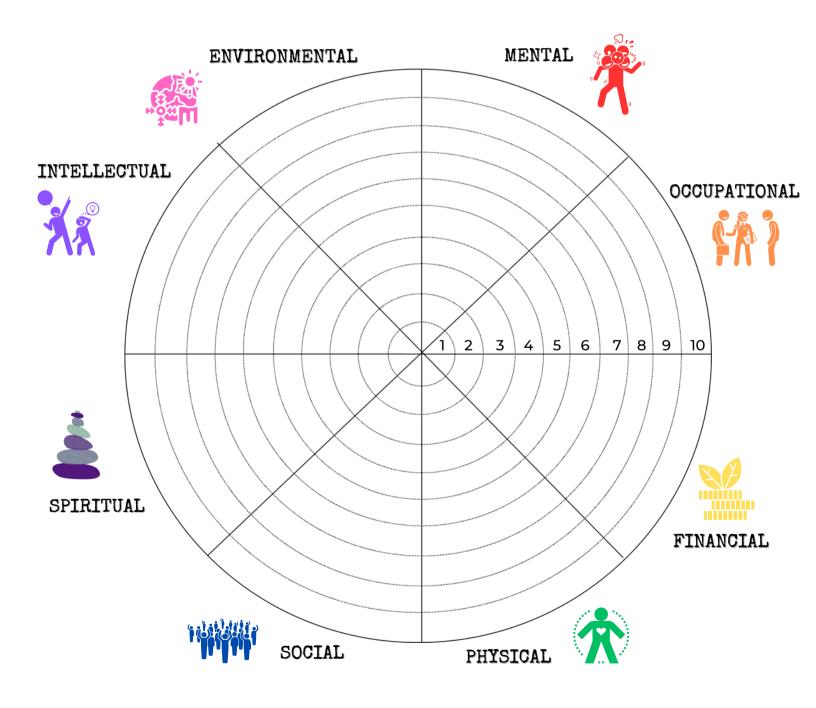

# wheel of WELLBEING

 REVIEW THE 8 CATEGORIES, AND IF NECESSARY RENAME CATEGORY SEGMENTS TO ADD IN SOMETHING THAT IS MISSING, OR MAKE IT MORE MEANINGFUL TO YOU. 2) PLOT YOUR CURRENT SATISFACTION WITH EACH CATEGORY.
DRAW A LINE CONNECTING EACH ONE. 4) COMPLETE PAGES 2-5 AS YOU CONSIDER THE SHAPE AND SITUATION.

# SCORING IS BETWEEN 1 (VERY DISSATISFIED) AND 10 (FULLY SATISFIED)

wheel of WELLBEING

AFTER CREATING THE WHEEL OF WELLBEING, ANSWER THE FOLLOWING QUESTIONS. BE HONEST WITH YOURSELF IN YOUR REFLECTION.

HOW DO YOU FEEL ABOUT THE OVERALL PICTURE OF YOUR LIFE?

WHAT AREAS OF YOUR LIFE CAN YOU CELEBRATE?

WHAT AREA(S) OF YOUR LIFE NEED YOUR ATTENTION?

DO YOU HAVE A SUPPORT SYSTEM FOR EACH AREA OF YOUR LIFE?

THINK BACK A YEAR AGO. HOW DIFFERENT WERE YOUR ANSWERS?

bloomstruck.com

wheel of WELLBEING

WRITE A SHORT STATEMENT ABOUT EACH AREA IN YOUR LIFE, AND HOW YOU CAN IMPROVE IT.

### **ENVIRONMENTAL**

**YOUR SURROUNDINGS + YOUR RELATIONSHIP WITH THE EARTH + NATURE** 

### INTELLECTUAL

**YOUR CREATIVE MIND + ITS EXPANSION** THROUGH OUTSIDE RESOURCES, INPUT

### **SPIRITUAL**

PURPOSE + YOUR SENSE OF CONNECTION TO SOMETHING GREATER THAN YOURSELF

### PHYSICAL

YOUR BODY, ITS FITNESS AND HEALTH, THE WORKINGS OF YOUR HUMAN CONTAINER

bloomstruck.com

wheel of WELLBEING

WRITE A SHORT STATEMENT ABOUT EACH AREA IN YOUR LIFE, AND HOW YOU CAN IMPROVE IT.

### **OCCUPATIONAL**

YOUR WORK/CAREER, INCLUDING THE PEOPLE WITH WHOM YOU SHARE THIS TIME

## **MENTAL**

YOUR MIND + AWARENESS OF SELF AS YOU RELATE TO THE WORLD AROUND YOU

### **FINANCIAL**

SECURITY + MONEY, HOW YOU MAKE IT, SAVE IT, SPEND IT, RELATE TO IT

SENSE OF BELONGING, COMMUNITY, AND A LARGER SUPPORT SYSTEM

CHOOSE 1 OR 2 AREAS YOU'LL FOCUS ON WITH A COACH OR MENTOR OR ON YOUR OWN. YOU DON'T HAVE TO CHOOSE THE AREAS THAT ARE LEAST SUCCESSFUL. CHOOSE THE ONES YOU WANT TO IMPROVE THE MOST OR THE ONES THAT WILL HELP STRENGTHEN YOUR SENSE OF IDENTITY.